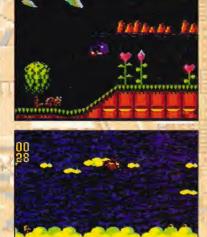

11

The Terminator 2 arcade game cost over three million dollars to produce and includes some footage from the film that was cut out of the release version. James Cameron (the writer and director of both Terminator and Terminator 2) provided the images and also had a big hand in the game's development.

Consisting of mainly digitised images and cut from the film, this *Op Wolf*-type game was a major success in the arcades and with the launch of the Menacer light gun for the Mega Drive, Arena scooped up the license and, after a lot of hard work, here is the console version.

Playable with either joypads or the Menacer, one or two players take part in the battle to save mankind and rid the earth of these evil machines once and for all. he opening sequence is copied from one of the T2 trailers that was circulating in the cinemas at the end of 1991. The story follows a second terminator; the T-1000, that has been sent back in time to kill John Connor when he is just 10

TERMINATUR

years old. This new terminator is made up of Polychromatic Alloy (liquid metal to you and me!) and can change shape into anything it samples by physical contact. Knowing the T-1000 is after him, the older version of Connor captures and re-programmes a T-800 to go back in time and protect his younger self. Played like the Op Wolf game of a

Played like the Op Wolf game of a few years ago, you (and a friend if you've got one) battle against the

Cool down, bub! Drench the T-1000 with liquid nitrogen and then shoot him to shatter him into tiny, trozen fragments!

# THE ARC GAME

11 8

CO25 CO798300 OG 20

Hasta la vista, bay! An enemy T-800 scatters itself all ov

so much money for T2.

Hasta la vista, beby! An enemy T-800 scatters itself all over the place after been hit by about 10 missiles! I can't say that 1d like to be the one who has to try and put him back together, though!